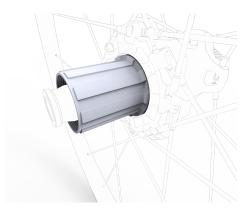

#### Product Maintenance Manual



### Introduction

Thank you for choosing our Hub. This maintenance manual aims to provide guidance on how to properly care for it, ensuring its longevity and optimal performance

### Step 1

#### Remove the side cover, Remove the ratchet seat.







### **Step 3** Wipe the gear clean with soft cloth.



### Step 4

Wipe the gears inside the hub clean, Evenly distribute 5-6 drops of engine oil on gear circumference.



# **Step 5** At the edge of ratchet seat, apply oil on teeth grooves.



# Step 6

No need to apply oil on the gears inside the hub.

Please reassemble in sequence after maintenance completed.



### Recommendations

The maintenance cycle is once every 6 weeks.