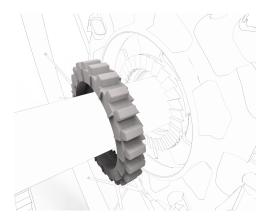

#### Product Maintenance Manual



### Introduction

Thank you for choosing our Hub. This maintenance manual aims to provide guidance on how to properly care for it, ensuring its longevity and optimal performance

### Step 1

#### Remove the side cover, Remove the ratchet seat.







### **Step 3** Wipe the gear clean with soft cloth.



### Step 4

Wipe the gears inside the hub clean, Evenly distribute 5-6 drops of engine oil on gear circumference.



# **Step 5** At the edge of ratchet seat, apply oil on teeth grooves.



# Step 6

No need to apply oil on the gears inside the hub.

Please reassemble in sequence after maintenance completed.



### Recommendations

The maintenance cycle is once every 6 weeks.