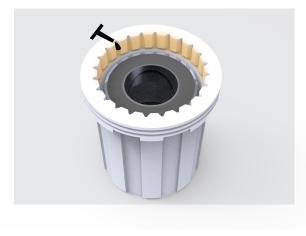

#### Product Maintenance Manual



### Introduction

Thank you for choosing our Hub. This maintenance manual aims to provide guidance on how to properly care for it, ensuring its longevity and optimal performance

### Step 1

#### Remove the side cover, Remove the ratchet seat.







### **Step 3** Wipe the gear clean with soft cloth.



### Step 4

Wipe the gears inside the hub clean, Evenly distribute 5-6 drops of engine oil on gear circumference.



# **Step 5** At the edge of ratchet seat, apply oil on teeth grooves.



# Step 6

No need to apply oil on the gears inside the hub.

Please reassemble in sequence after maintenance completed.



### Recommendations

The maintenance cycle is once every 6 weeks.