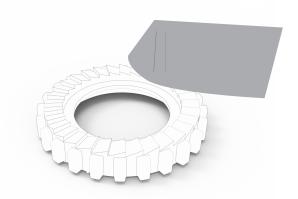

#### Product Maintenance Manual



### Introduction

Thank you for choosing our Hub. This maintenance manual aims to provide guidance on how to properly care for it, ensuring its longevity and optimal performance

### Step 1

#### Remove the side cover, Remove the ratchet seat.







### **Step 3** Wipe the gear clean with soft cloth.



### Step 4

Wipe the gears inside the hub clean, Evenly distribute 5-6 drops of engine oil on gear circumference.



# **Step 5** At the edge of ratchet seat, apply oil on teeth grooves.



# Step 6

No need to apply oil on the gears inside the hub.

Please reassemble in sequence after maintenance completed.



### Recommendations

The maintenance cycle is once every 6 weeks.