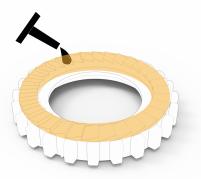

### Step 4

Wipe the gears inside the hub clean, Evenly distribute 5-6 drops of engine oil on gear circumference.